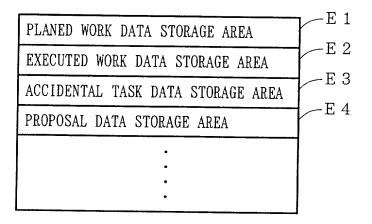

· ·



TO THE TOTAL OF THE PARTY OF TH









F I G. 6



G 1 ··· PROGRESS CHART

FIG. 10



G 2 ··· INDIVIDUAL PROGRESS CHART

F I G. 11





7/8

FIG. 8

| NINTH MONTH   | MEDIUM-TERM<br>TIMETABLE A5 | MEDIUM-TERM<br>TIMETABLE B5 | MEDIUM-TERM<br>TIMETABLE CS |                             |                             |                             |          |
|---------------|-----------------------------|-----------------------------|-----------------------------|-----------------------------|-----------------------------|-----------------------------|----------|
| EIGHTH MONTH  | MEDIUM-TERM<br>TIMETABLE A4 | MEDIUM-TERM<br>TIMETABLE B4 | MEDIUM-TERM<br>TIMETABLE C4 |                             |                             |                             |          |
| SEVENTH MONTH | MEDIUM-TERM<br>TIMETABLE A3 | MEDIUM-TERM<b